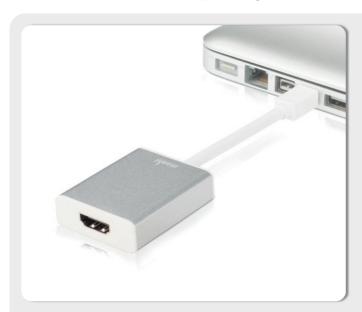

## Mini-DisplayPort to HDMI adapter

Moshi's Mini DisplayPort to HDMI signal format adapter is a compact and stylish adapter that can seamlessly connect DisplayPort-based MacBook, MacBook Pro, MacBook Air, iMac, Mac mini or Mac Pro to any HDMI display. Moshi's adapter can support full HD at 1080p. Unlike other adapters, Moshi's adapter has been designed to eliminate clutter and to allow for multiple devices to be connected to adjacent ports at the same time.

| Color  | Part No    | EAN/UPC       | MSRP    |
|--------|------------|---------------|---------|
| Silver | 99MO023203 | 4712052311381 | \$35.00 |

CONNECT

Connect your MacBook to any display.

**ALUMINUM CASING** 