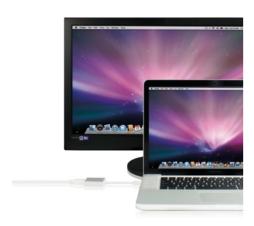

| Color  | Part No    | EAN/UPC       | MSRP    |
|--------|------------|---------------|---------|
| Silver | 99MO023203 | 4712052311381 | \$35.00 |

CONNECT

Connect your MacBook to any display.

**ALUMINUM CASING** 